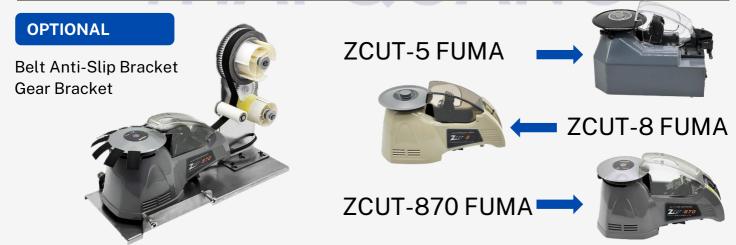

## PRODUCT COMPARISION AND SPECIFICATION

| Model no                          |                                                                                                                                                                                    | ZCUT-5        |                  | ZCUT-8       |   | ZCUT-870      |
|-----------------------------------|------------------------------------------------------------------------------------------------------------------------------------------------------------------------------------|---------------|------------------|--------------|---|---------------|
| Automatic feed and cut            | Stop at sensor position                                                                                                                                                            |               |                  |              |   |               |
| Cutting Length                    |                                                                                                                                                                                    | 8-70mm        |                  | 10-60mm      |   | 15-70mm       |
| Tape Width                        |                                                                                                                                                                                    |               |                  | 3-25mm       |   |               |
| Max. Roll Diameter                |                                                                                                                                                                                    |               |                  | 150mm        |   |               |
| Usable Tapes                      | Filament, Polyimide, Acet <mark>ate, Gl</mark> ass Cloth, Double-sided, Aluminum Foil, Cellophane, Masking, Polyethylene, Coppe Foil, Cotton Cloth, Teflon, Paper Tape and Others. |               |                  |              |   |               |
| Tape Thickness                    | 0.05~0.3mm                                                                                                                                                                         |               |                  |              |   |               |
| Possible to set the number        | igoremsize                                                                                                                                                                         |               |                  |              |   |               |
| of Tape-cutting                   |                                                                                                                                                                                    |               |                  |              |   |               |
| Change the Cut-length and Spacing | By Knob                                                                                                                                                                            |               | By Numbered Knob |              |   |               |
| Dimension (W*D*H)                 |                                                                                                                                                                                    | 231*128*166mm |                  | 260*130*145m | m | 250*125*150mm |
| Weight                            |                                                                                                                                                                                    | 2,2kg         |                  | 2,2kg        |   | 1,9kg         |
| Rated Voltage                     | AC 110/220V 50/60Hz, max. 25W 2A Fuse (Built-In Inlet)                                                                                                                             |               |                  |              |   |               |