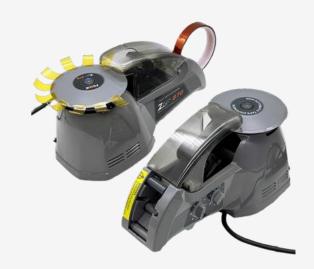

## **ZCUT Turntable Type** *Tape Dispenser*

## **FEATURES**

- Turntable type, can be used by multiple people Increase Productivity.
- · Anti-stuck cutting design.
- Movable Sensor can be set at the place where Turntable stops
- Possible to set the number of Tape-cutting
- Adjustable Length/Spacing, more flexible to work multiple people.
- · Neatly cut and durable, Accurate and consistent cutting length.
- · Simple and Easy Tape-setting.
- · Bobbin-free structure
- Blades are fixed and no need for adjustment. Easy to change as well.
- Capable to cut tough tapes; Polyimide, Glass Cloth and Acetate Cloth tapes etc