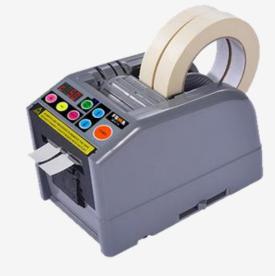

# **ZCUT-9 Series**Tape Dispenser

### **FEATURES**

- Remove Roller Unit without using any tools and easy to take maintenance.
- Two roll tapes can be cut at the same time due to Dual Photo Sensor.
- Preset Mode and Loop Mode are available.
- A cut piece of tape is positioned to take out.
- · Set a tape without using bobbin.
- Non-adhesive tapes can be cut.
- Build-in Separator for cutting two rolls tape, Guide Plate, and Blade Oil.

### **SPECIFICATION**

| Cuttin                | g Length                                        |                                                                                       | 5~999mm                                                                                                   |                                                                                                                                                 |                                                                                                                                                                                                                                                                            |  |  |
|-----------------------|-------------------------------------------------|---------------------------------------------------------------------------------------|-----------------------------------------------------------------------------------------------------------|-------------------------------------------------------------------------------------------------------------------------------------------------|----------------------------------------------------------------------------------------------------------------------------------------------------------------------------------------------------------------------------------------------------------------------------|--|--|
| Tape Width            |                                                 |                                                                                       | 6~60mm                                                                                                    |                                                                                                                                                 |                                                                                                                                                                                                                                                                            |  |  |
| Max. Roll<br>Diameter |                                                 |                                                                                       | 300mm                                                                                                     |                                                                                                                                                 |                                                                                                                                                                                                                                                                            |  |  |
|                       |                                                 |                                                                                       | Craft, PP, Vinyl, Filament, Glass Cloth, Double-                                                          |                                                                                                                                                 |                                                                                                                                                                                                                                                                            |  |  |
| Usable Tapes          |                                                 | S                                                                                     | Sided, Strapping, Protective Film, Aluminum                                                               |                                                                                                                                                 |                                                                                                                                                                                                                                                                            |  |  |
|                       |                                                 |                                                                                       | Foil and Others                                                                                           |                                                                                                                                                 |                                                                                                                                                                                                                                                                            |  |  |
| Tape Thickness        |                                                 | 3                                                                                     | 0.05~0.3mm                                                                                                |                                                                                                                                                 |                                                                                                                                                                                                                                                                            |  |  |
|                       |                                                 |                                                                                       | 220mm/sec.                                                                                                |                                                                                                                                                 |                                                                                                                                                                                                                                                                            |  |  |
| Feeding Speed         |                                                 |                                                                                       | Approximately 50pcs/min.                                                                                  |                                                                                                                                                 |                                                                                                                                                                                                                                                                            |  |  |
|                       |                                                 | li)                                                                                   | n the case                                                                                                | itting 100mm with craft tape)                                                                                                                   |                                                                                                                                                                                                                                                                            |  |  |
| Body                  | Material                                        |                                                                                       | ABS                                                                                                       |                                                                                                                                                 |                                                                                                                                                                                                                                                                            |  |  |
| Rated                 | Voltage                                         |                                                                                       | AC 100-240V 50/60Hz 25W                                                                                   |                                                                                                                                                 |                                                                                                                                                                                                                                                                            |  |  |
| Mateu                 | Voltage                                         | <u> </u>                                                                              | 2A Fuse (Built-In Inlet)                                                                                  |                                                                                                                                                 |                                                                                                                                                                                                                                                                            |  |  |
| Dim                   | ension                                          |                                                                                       | ×213mm (W×H×D)                                                                                            |                                                                                                                                                 |                                                                                                                                                                                                                                                                            |  |  |
| W                     | eight                                           |                                                                                       |                                                                                                           |                                                                                                                                                 | 1.6kg                                                                                                                                                                                                                                                                      |  |  |
|                       | Tape Ma: Dia Usabl Tape T Feedir Body Rated Dim | Tape Width Max. Roll Diameter Usable Tapes Tape Thickness Feeding Speed Body Material | Max. Roll Diameter  Usable Tapes  Tape Thickness  Feeding Speed (in Body Material Rated Voltage Dimension | Tape Width  Max. Roll Diameter  Craft, PP, V Sided, Stra  Tape Thickness  Feeding Speed (in the case Body Material Rated Voltage Dimension  110 | Tape Width  Max. Roll Diameter  Craft, PP, Vinyl, F Sided, Strapping Form  Tape Thickness  Feeding Speed Approx (in the case of cu Body Material  Rated Voltage Dimension  Tape Width Acraft, PP, Vinyl, F Sided, Strapping Form Approx (in the case of cu 2A Fu Dimension |  |  |